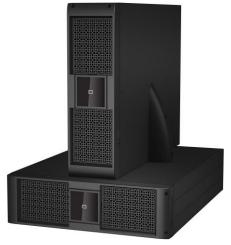

## **PowerWalker Battery Pack**

For PowerWalker VFI 6000P/RT LCD

15pcs. of 12V/9Ah batteries inside battery pack

Increase backup time autonomy

Connection cable inside package content

Item-No. 10120538

With this battery pack you can increase backup time for your connected equipment. Connection will be established by just one ANEN cable which is inside package content. If you later see demand to increase again backup time you can connect another battery pack to the second battery connector on rear panel of battery pack.

## Supports following models:

VFI Series: VFI 6000P/RT LCD

**Product Details** 

| Connector type    | ANEN (Anderson)   |
|-------------------|-------------------|
| Battery type/qty. | 15x 12V/9Ah       |
| String Voltage    | 180V              |
| Dimensions        | 606 x 438 x 129mm |
| Weight            | 43.80kg           |