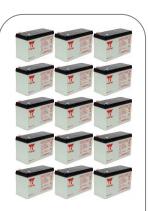

## **PowerWalker Battery Pack**

For PowerWalker VFI 6000P/RT LCD

15pcs. of 12V/9Ah batteries inside battery pack

Increase backup time autonomy

Connection cable inside package content

Item-No. 10120538

With this battery pack you can increase backup time for your connected equipment. Connection will be established by just one ANEN cable which is inside package content. If you later see demand to increase again backup time you can connect another battery pack to the second battery connector on rear panel of battery pack.

15x Yuasa 12V/9Ah batteries inside Datasheet: <u>Link</u> CSB or Panasonic brand can also be used