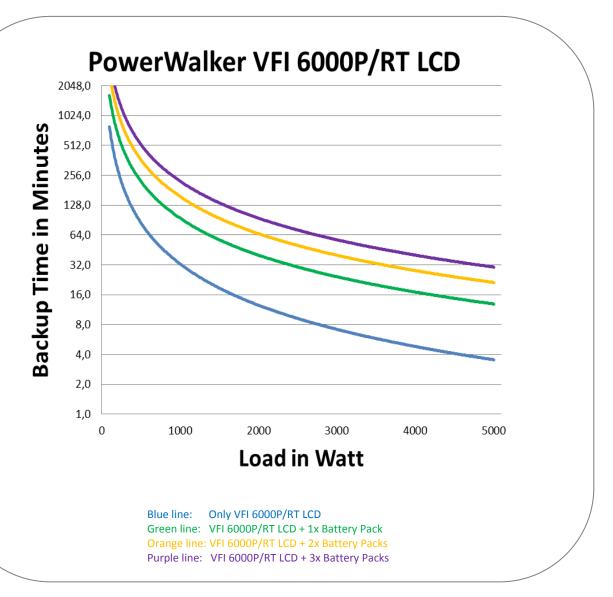

On 2<sup>nd</sup> page you will find detailed runtime curve's

## **Runtime Curve's**

Version: EN 20/06/2014

We reserve the right for technical changes and mistakes